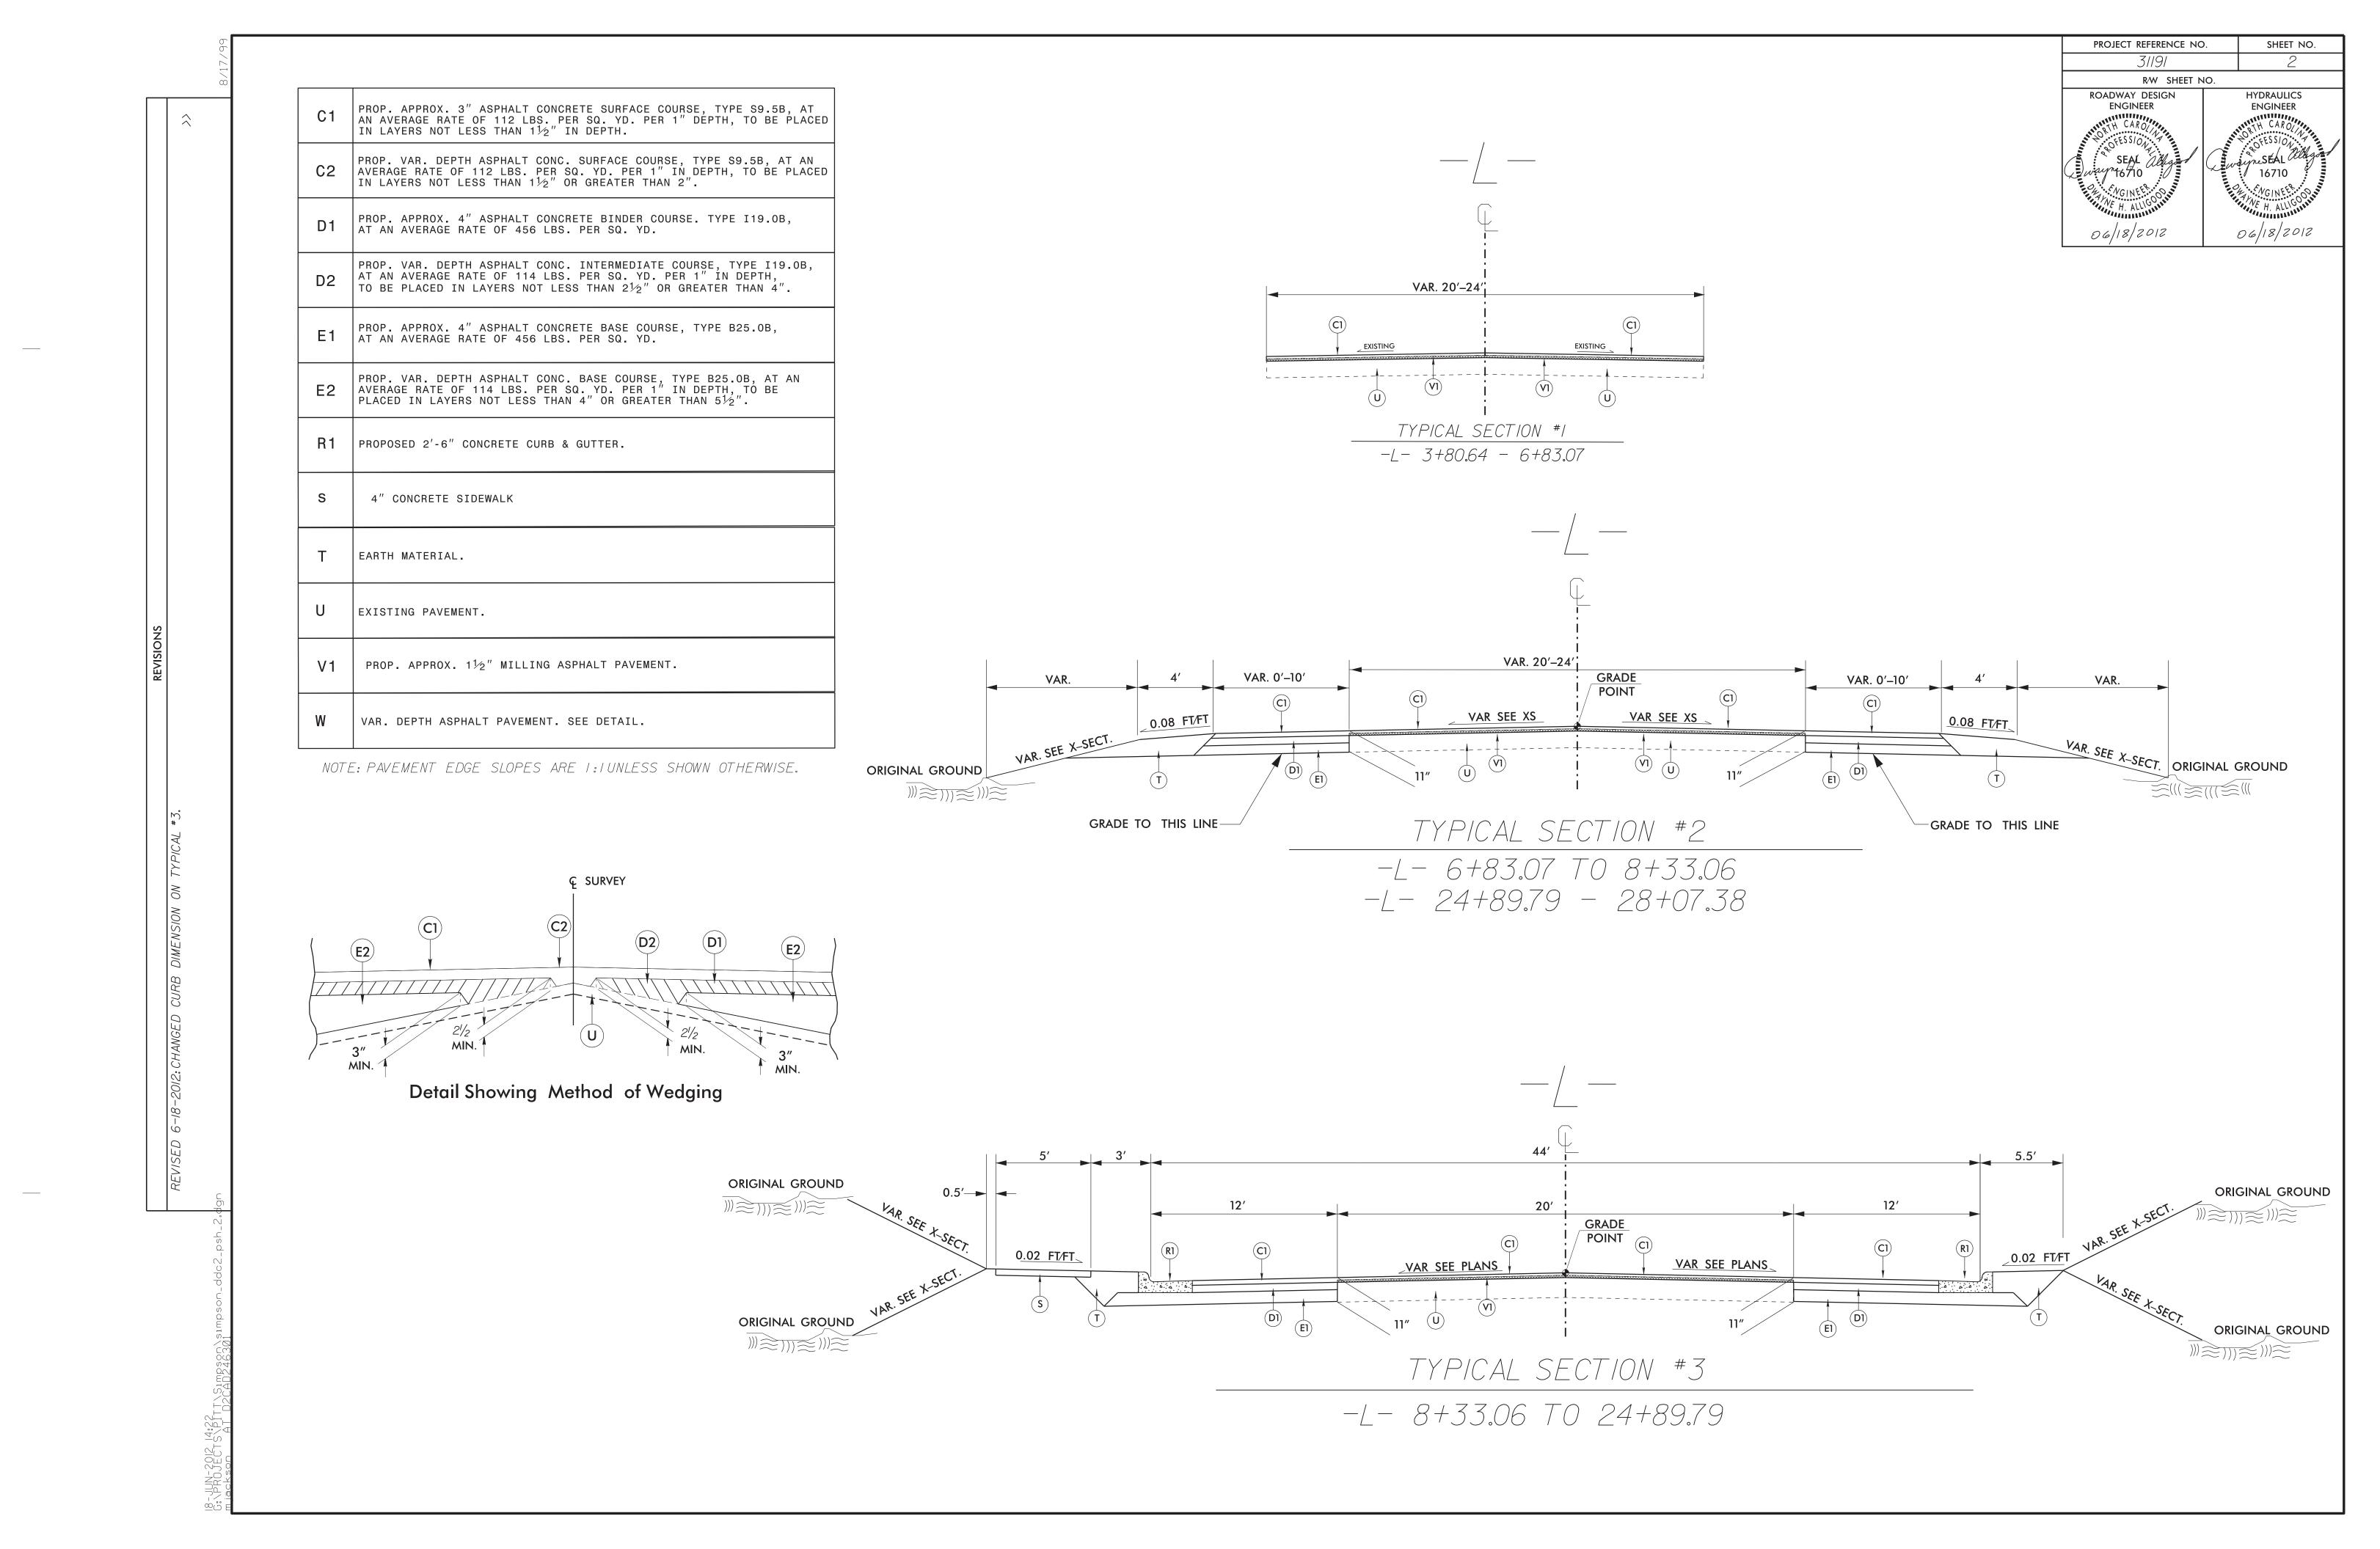

• Replace Plan Sheet 2 with the one attached, dated 06-18-2012. This clarifies the face-to-face width of -L- as 44'.

TELEPHONE: (252) 439-2800

FAX: (252) 830-3341

WEBSITE: WWW.NCDOT.GOV

The remainder of the proposal document is unaffected. If you should have any questions concerning this addendum, please call me at (252) 439-2807.